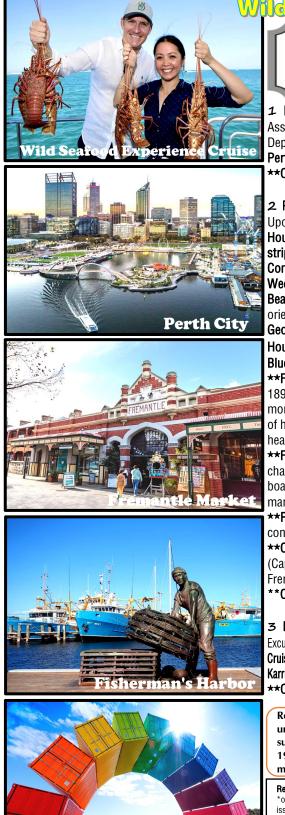

## Wild Seafood Experience Cruise:

\*\*Enjoy the exciting sail to the Indian Ocean. You can pull out a tank of fresh variety of seafood and cook on the spot and pair it with your favorite wines, beers and other beverages. If you're lucky enough, you may spot the wild dolphins, pelicans and ospreys while enjoying your meal. This luxurious experience seafood cruise is worth of AUD299.

#### 2 Perth – Fremantle – Perth (LD)

Upon arrival, proceed to Fremantle visit **Round** House, Fisherman's Boat Harbor, Cappuccino strip. The Esplanade and photo stop at Rainbow Container. Next, tour tranfer to Fremantle Weekend Market (Fri-Sun only) and Cottesloe Beach. After enjoys Fish & Chips lunch, city orientation tour continue to Parliament House, St Georges Terrace, Barrack Street Arch, Council House, Governor's Residence and photo stop at Blue Boat House.

\*\*Fremantle Market – The market was built in 1897 has been 100 years of history. There are more than 150 shops and stalls selling a variety of handicrafts, paintings and souvenirs, as well as **\*\*Chocolate Factory** – Chocolate factories provide health care products and food products. \*\*Fisherman's Harbor - Indian Ocean is charming scenery, looking ahead, the fishing boats in harbor, Cruise River shuttle stopped by, many restaurants lined up along the coast. \*\*Round House – Fremantle Prison should be considered one of the oldest buildings. **\*\*Cappuccino strip –** Fremantle coffee Boulevard

#### 3 Perth – Mandurah – Perth (BLD)

Excursion tour today is Mandurah to experince Wild Seafood Cruise. Enjoy seafood lunch on cruise before transfer to Karrinyup Shopping Centre for shopping. \*\*Overnight at Perth