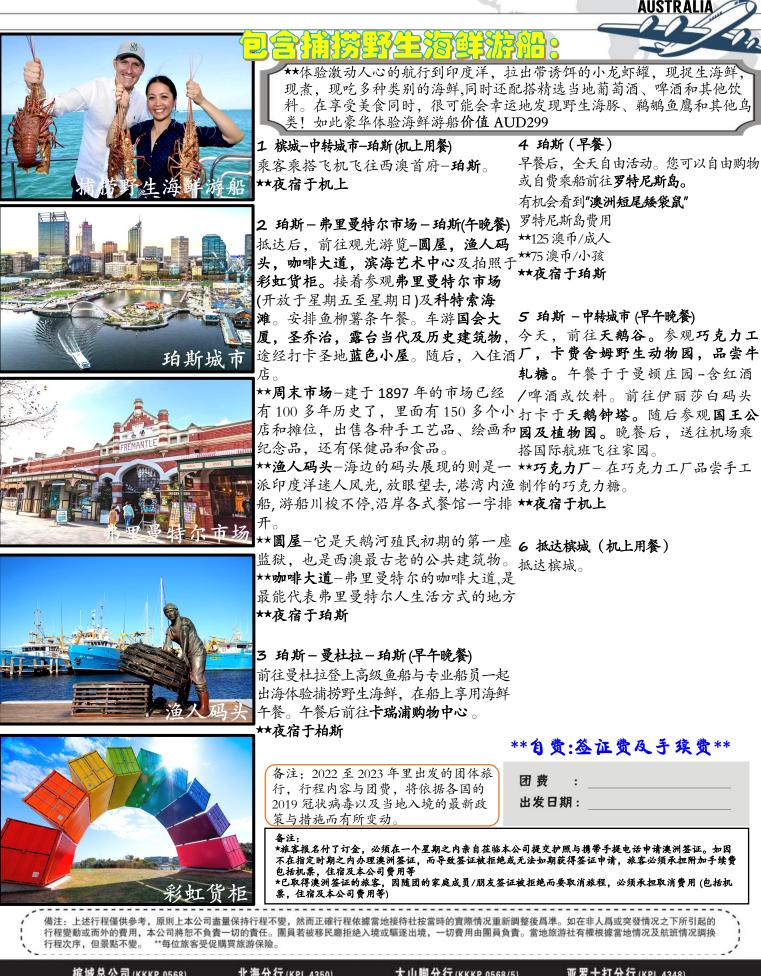

## Wild Seafood Experience Cruise:

\*\*Enjoy the exciting sail to the Indian Ocean. You can pull out a tank of fresh variety of seafood and cook on the spot and pair it with your favorite wines, beers and other beverages. If you're lucky enough, you may spot the wild dolphins, pelicans and ospreys while enjoying your meal. This luxurious experience seafood cruise is worth of AUD299.