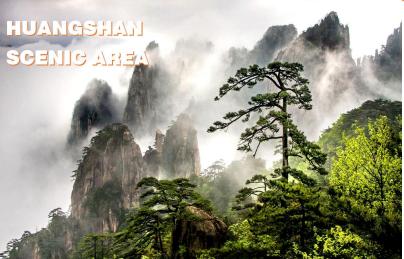

-Huangshan Scenic Area (including cable car ride), Huangshan is the only mountain scenic area among the top ten scenic spots in China. It is a world cultural heritage, a world natural heritage, a world peological park, a mountain-type national key scenic area, and a natural beauty of world significance. Visit Beihai Scenic Area and Xihai Scenic Area.

### DAY 6 Huangshan - Wuyuan

(B/L/D

- After breakfast, visit the **sunrise at Huangshan**, where you can see the magnificent sea of clouds. A red sun rises slowly from the sea of clouds, illuminating the earth with its rosy glow, which is as beautiful as a painting.
- -Yuping Scenic Area, located in Huangshan, Anhui, is one of the central scenic areas of Huangshan. Yuping Scenic Area is a collection of Huangshan's wonders, so it is known as the best place in Huangshan.
- -The Baiyun Scenic Area starts from Diaoqiao Temple inside the west gate of Huangshan Mountain and goes east along Baiyun Creek, passing Shiren Peak, Shizhu Peak and Shichuang Peak.
- **-Wunu Prefecture** features new Hui-style architecture and integrates six major business formats: live performances, parent-child entertainment, cultural attractions, hotels and exhibitions, food and beverage, and leisure shopping.