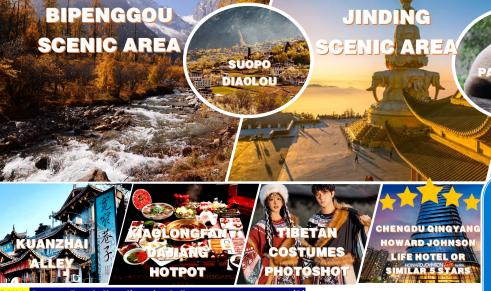

# DAY 1 Dujiangyan - Bipenggou - Lixian (B/L/

- Bipenggou Scenic Area (Include Eco-friendly car + 1 way buggy), is a highland ecological tourist resort integrating snow-capped mountains, forests, lakes, meadows and waterfalls, known as the "back of Siguniang Mountain". Not only is the natural scenery here magnificent, but it also integrates the strong Tibetan and Qiang ethnic culture. It is an ideal place for photography, hiking, health preservation, and vacation
- \*\* Overnight at Lixian Guergou Hot Spring Resort or similar 4 star (the best in town)

### DAY 4 Danba - Kangding (B/L/I

- Jiaju Tibetan Village (include buggy) (including Tibetan costumes photoshot), The entire Tibetan village is located on the hillside of the Dajinchuan River Valley. It is built on the mountain and is harmoniously integrated with the surrounding natural environment. It is known as the "Jiarong style business card".
- Overlooking Suopo Diaolou, is one of the areas with the largest number of existing Diaolou and the best preserved in China. There are more than 80 tall Tibetan Diaolou, up to 13 stories high, built between mountain villages, with stone and wood structures, magnificent. Its history can be traced back to the Song and Yuan Dynasties, and it was used for defense, communication and clan symbols.
- \*\* Overnight in Kangding Love Song Hotel or similar 4 stars

## DAY 6 Mount Emei - Chengdu

(B/L/D)

- Jinding Scenic Area (include cable car 2 way + charter car), is one of the iconic attractions of Emeishan, with an altitude of about 3079 meters. Jinding is not only a Buddhist holy place, but also an excellent place to view natural wonders.
- \*\*Overnight at Chengdu Qingyang Howard Johnson Life Hotel or similar 5 stars

# DAY 7 Chengdu

(B/L/D)

- Panda Base (include car), is a world-renowned giant panda ex situ protection, scientific research breeding, popular science education and cultural tourism base. The base was built in 1987, covers an area of about 3.07 square kilometers, and is dedicated to the protection and breeding of rare wild animals unique to China, such as giant pandas and red pandas.
- Kuanzhai Alley, is composed of three parallel old streets: Kuanxiangzi, Zhaixiangzi and Jingxiangzi. It was built during the reign of Emperor Kangxi of the Qing Dynasty and is the former site of the camp of the Eight Banners garrison of the Qing Dynasty.
- Chunxi Road Pedestrian Street, is one of the most representative and prosperous commercial streets in Chengdu. It was built in 1924 and has 100 years history.
- > Chengdu Taikooli
- \*\*Overnight at Chengdu Qingyang Howard Johnson Life Hotel or similar 5 stars