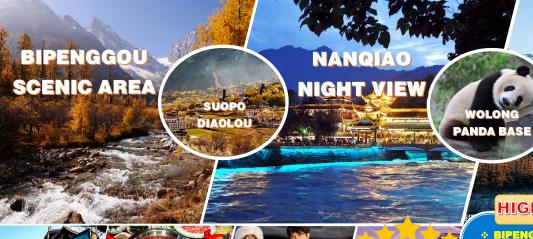

### Penang - Chengdu - Dujiangyan

- Assemble at Penang International Airport for flight to Chengdu.
- Upon arrival, head to Guanxian Ancient City, It is an ancient city with a history of more than 2,000 years. It is named after the Dujiangyan Water Conservancy Project built during the Oin Dynasty. It is one of the famous water conservancy projects in Chinese history and is known as the "ancestor of world water conservancy culture."
- Yangtianwo Panda Selfie Square, in the center of the square stands a large panda sculpture designed by Dutch artist Florentijn Hofman, which vividly shows a giant panda lying on its back with its legs crossed and holding a mobile phone for selfies.
- The night view of Nanqiao (Blue Tears) is one of the most charming visual feasts in Dujiangyan Ancient City. It combines the beauty of classical architecture with modern lighting art, and is particularly charming after nightfall

### DAY 1 Dujiangyan - Bipenggou - Li County

Bipenggou Scenic Area (Include Eco-friendly car + 1 way buggy), is a highland ecological tourist resort integrating snow-capped mountains, forests, lakes, meadows and waterfalls, known as the "back of Siguniang Mountain". Not only is the natural scenery here magnificent, but it also integrates the strong Tibetan and Qiang ethnic culture. It is an ideal place for photography, hiking, health preservation, and vacation

#### DAY 3 Li County - Wolong - Siguniang Mountain

- Wolong Shenshuping Panda Base (include buggy) is a national giant panda research and protection institution located in Wolong Nature Reserve. It is also one of the world's largest, most advanced and most scientifically advanced giant panda artificial breeding, wild training and release research bases.
- Maobiliang Observation Deck is a prime location for viewing the panoramic view of Mount Siguniang, and is especially famous for its stunning views of "the golden mountain in the sun" and "four peaks in the same frame".
- \*\*Overnight at Siguniang Mountain

## DAY 4 Danba - Kangding

Jiaju Tibetan Village (include buggy) (including Tibetan costumes photoshot), The entire Tibetan village is located on the hillside of the Dajinchuan River Valley. It is built on the mountain and is harmoniously integrated with the surrounding natural environment. It is known as the "Jiarong style business card".

HIGHLIGHTS

- **BIPENGGOU SCENIC AREA (INCLUDE ECO**
- FRIENDLY CAR + 1 WAY BUGGY) SHUANGQIAOGOU SCENIC AREA (INCLUDE SIGHTSEEING CAR)
- JIAJU TIBETAN VILLAGE (INCLUDE **BUGGY) (INCLUDE TIBETAN COSTUMES** PHOTOSHOT)
- **MUGECUO SCENIC AREA (INCLUDE** BUGGY)
- **JINDING SCENIC AREA (INCLUDE CABLE**
- Overlooking Suopo Diaolou, is one of the areas with the largest number of existing Diaolou and the best preserved in China. There are more than 80 tall Tibetan Diaolou, up to 13 stories high, built between mountain villages, with stone and wood structures, magnificent. Its history can be traced back to the Song and Yuan Dynasties, and it was used for defense, communication and clan symbols.
- \*\*Overnight at Kangding